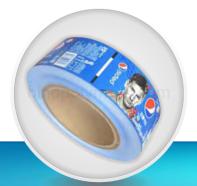

# **Beverage Labels**

**Food Labels** 

**Healthcare Labels** 

**Environmental Labels** 

**Home & Personal Care Labels** 

**Industrial Labels** 

**Hygeine & Sanitation Labels** 

## **PVC Shrink Labels**

Hind Polymers shrink labels give products maximum marketing space and increase brand identification with 360° display of brilliant artwork and text. Shrink Labels can be seamlessly applied to uniquely shaped bottles and containers. This versatile solution can be used on a variety of containers including glass, plastic and metal, and produced in a range of forms such as insulated, promotional and tamper evident using pearl, matte or gloss and metallic inks.