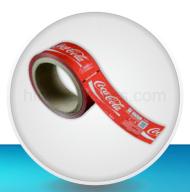

# **Beverage Labels**

**Food Labels** 

**Healthcare Labels** 

**Environmental Labels** 

**Home & Personal Care Labels** 

**Industrial Labels** 

**Hygeine & Sanitation Labels** 

## **PVC Shrink Labels**

Hind Polymers shrink labels give products maximum marketing space and increase brand identification with 360° display of brilliant artwork and text. Shrink Labels can be seamlessly applied to uniquely shaped bottles and containers. This versatile solution can be used on a variety of containers including glass, plastic and metal, and produced in a range of forms such as insulated, promotional and tamper evident using pearl, matte or gloss and metallic inks.